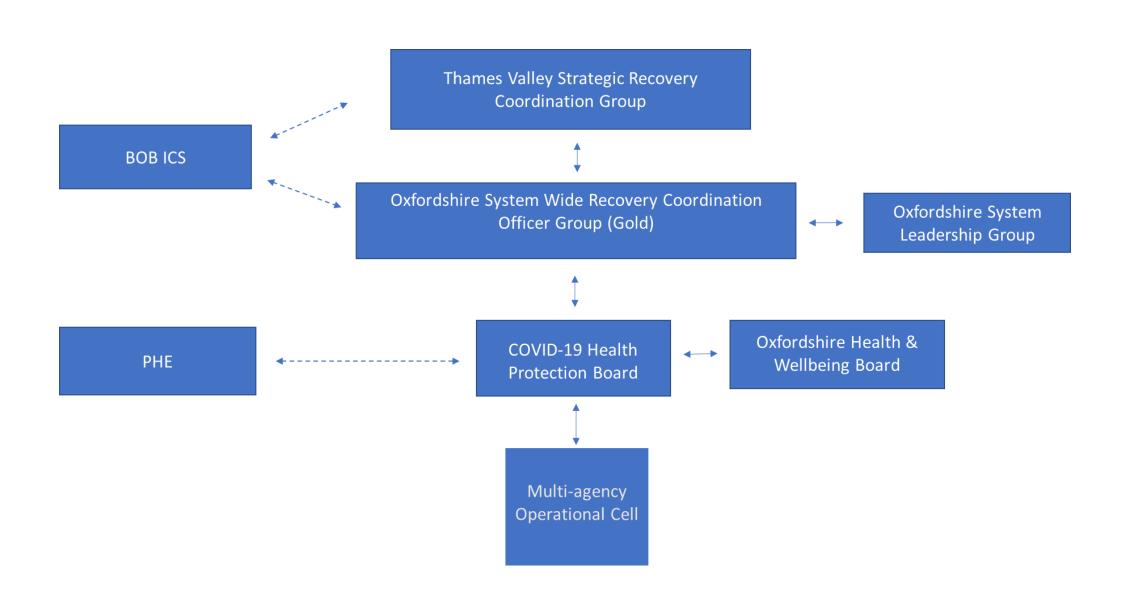

n Chandler

Children, Education and Families

Jane Portman

Community Resilience Steve Jorden Organisational Recovery Claire Taylor

# Organisational change and transformation enablers

Customer and Digital
Programme

Redesign Projects (service, system, joint working)

Commercial Development and Income Generation

Organisational Development
Programme

Silver support cells will review objectives to align with triple R priorities

Finance Cell

Comms Cell

Contractor/ Provider Support

PPE Cell

Business Community Support

> Transport and Logistics Sub-cell

FM Cell

HR Cell

II Community Resilience Insight Group Key x-cutting themes
PPE, Health and Safety, Property,
safeguarding, climate change, inclusivity etc

### **Oxfordshire System**

#### **Local Health Protection Board Governance**



## **Oxfordshire Emergency RESPONSE Structure**