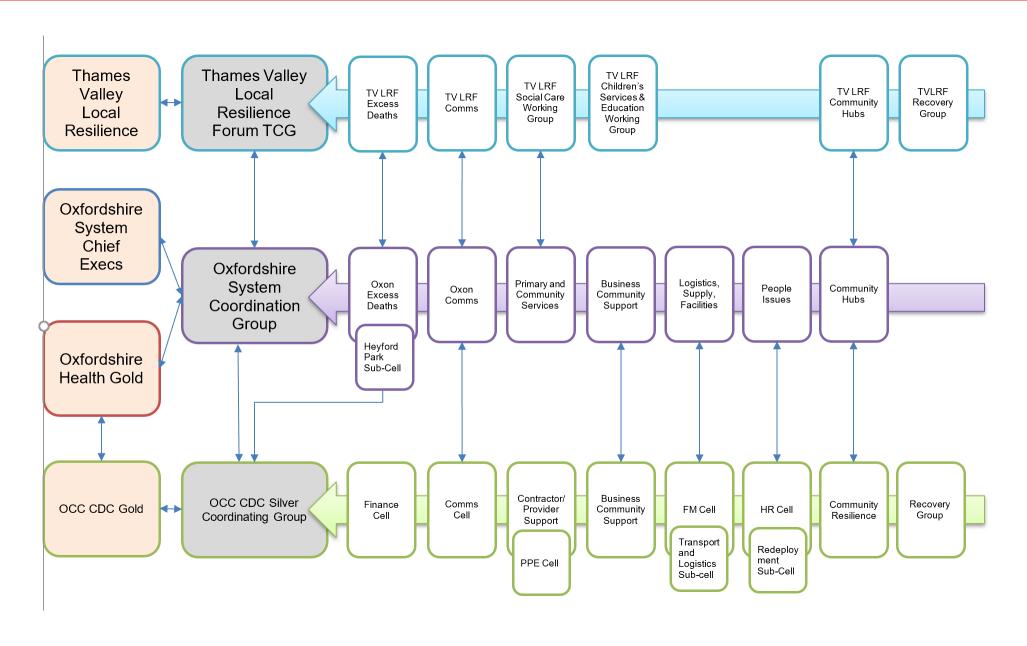

### **Oxfordshire County Council and Cherwell District Council RECOVERY Structure**

#### Re-start, Re-cover, Re-new

This joins up LA Gold and health gold

CEDR Gold to focus on RRR

Thames Valley Strategic Recovery Coordination Group

Oxfordshire System Wide Recovery Coordination Officer Group (GOLD)

CEDR GOLD
(Weekly RRR focus)

Oxfordshire Leaders Group

Partnership Working Group Cabinet Advisory Group

Thematic steering groups to coordinate RRR planning and delivery

Economy
Paul Feehily

Place, transport, infrastructure

Jason Russell

Health, Wellbeing and Social Care Stephen Chandler

Children, Education and Families

Jane Portman

Community Resilience Steve Jorden Organisational Recovery Claire Taylor

# Organisational change and transformation enablers

Customer and Digital
Programme

Redesign Projects (service, system, joint working)

Commercial Development and Income Generation

Organisational Development
Programme

Silver support cells will review objectives to align with triple R priorities

Finance Cell

Comms Cell

Contractor/ Provider Support

PPE Cell

Business Community Support

> Transport and Logistics Sub-cell

FM Cell

HR Cell

II Community Resilience Insight Group Key x-cutting themes
PPE, Health and Safety, Property,
safeguarding, climate change, inclusivity etc